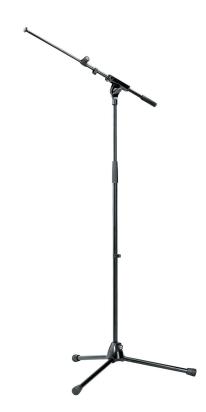

## 210/8 Microphone stand

## Data

| Boom arm           | 2-piece telescopic design |
|--------------------|---------------------------|
| Boom arm clamping  | wing nut                  |
| Boom arm length    | from 16.73 to 28.54"      |
| EAN                | 4016842212491             |
| Gewicht            | 6.614 lbs                 |
| Height             | from 36.42 to 64.17"      |
| Height adjustment  | clutch                    |
| Leg construction   | socket with foldable legs |
| Material           | steel                     |
| Quality level      | Topline                   |
| Rod combination    | 2-piece folding design    |
| Size when folded   | 3.78 x 3.35 x 38.78"      |
| Special features   | zinc die-cast base        |
| Threaded connector | 5/8"                      |
| Туре               | black                     |

Consists of tubing assembly and extendable boom arm. Zinc die-cast base with long folding legs. Square swivel joint with large wing nut.