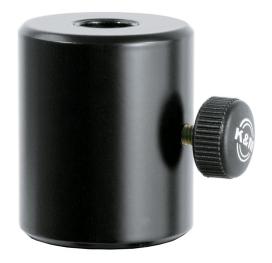

## **Counter weight**

## **Product variant**

US-21105-000-55 - black

## **Data**

| Diameter         | 1.97                                                                |
|------------------|---------------------------------------------------------------------|
| EAN              | 4016842809462                                                       |
| Gewicht          | 1.764 lbs                                                           |
| Height           | 2.36"                                                               |
| Material         | steel                                                               |
| Special features | used for heavy microphones                                          |
| Suitable for     | one-piece K&M boom arms with 3/8" thread<br>or tube diameter 0.591" |
| Туре             | black                                                               |

Used for heavy microphones. Fits all one-piece K&M boom arms with 3/8" thread connector or tube diameter 0.59". Easy mounting.

Telefax: +49 (0) 9342-806-150

E-Mail: contact(at)k-m.de