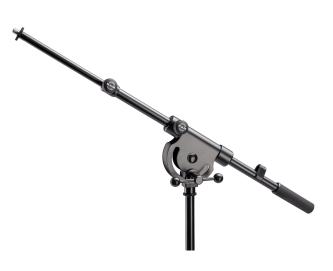

## Data

| Boom arm           | 2-piece telescopic design |
|--------------------|---------------------------|
| Boom arm length    | from 16.54 to 28.74"      |
| Clamping           | T-bar locking screw       |
| EAN                | 4016842122226             |
| Gewicht            | 1.808 lbs                 |
| Material           | steel                     |
| Special features   | exclusive swivel joint    |
| Threaded connector | 3/8"                      |
| Туре               | black                     |
|                    |                           |

Extendable boom arm with 3/8" microphone thread connection. The stable rod combination can be positioned between 16.535 and 28.74" in total length. The specially designed swivel joint, with the world-renowned T-bar locking screw, offers excellent stability even with heavy studio microphones and holds its set position even after hours.