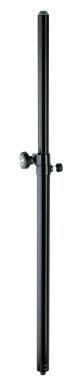

## 21337 Distance rod

## Data

| EAN                | 4016842202072                                          |
|--------------------|--------------------------------------------------------|
| Gewicht            | 5.6 lbs                                                |
| Height             | from 35.63 to 57.09"                                   |
| Height adjustment  | spring-loaded bolt and locking screw                   |
| Material           | steel                                                  |
| Max. load capacity | 77.162 lbs                                             |
| Rod combination    | 2-piece folding design                                 |
| Special features   | for precise and vertical fit;<br>mounting aid included |
| Tube end(s)        | diameter 1.378", threaded bolt M20                     |
| Туре               | black                                                  |
|                    |                                                        |

Steel tube combination to connect satellite systems. With M20 bolt to attach connector plate 24116 for precise fit.