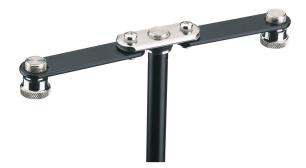

## 23510 Microphone bar

## Data

| 4016842203635                                                                                                                        |
|--------------------------------------------------------------------------------------------------------------------------------------|
| 0.441 lbs                                                                                                                            |
| 8.54"                                                                                                                                |
| steel                                                                                                                                |
| ws 2                                                                                                                                 |
| moveable bars on both sides to position the<br>microphone;<br>no parts to lose;<br>connects to top of mic stands with 5/8"<br>thread |
| 5/8"                                                                                                                                 |
| black                                                                                                                                |
|                                                                                                                                      |

The flexible microphone bar for microphone stands. Two moveable bars position the microphone where ever you would like it. Each bar is fitted with a captive knurled screw. The entire bar can be screwed onto all standard microphone stands with a 5/8" threaded connector.