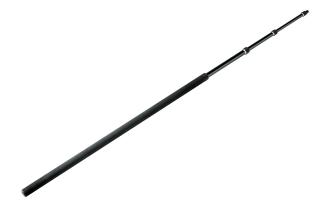

## Microphone »Fishing Pole«

## **Product variant**

US-23770-000-55 - black

## **Data**

| Adjustment         | large locking rings                                                                                                   |
|--------------------|-----------------------------------------------------------------------------------------------------------------------|
| EAN                | 4016842816170                                                                                                         |
| Gewicht            | 1.786 lbs                                                                                                             |
| Length             | from 47.24 to 181.10"                                                                                                 |
| Material           | glass fibre                                                                                                           |
| Max. load capacity | 1.102 lbs                                                                                                             |
| Rod combination    | 5-piece folding design                                                                                                |
| Special features   | rubberized anti-slip grip section;<br>microphone cable can be routed through the<br>tubing;<br>carrying case included |
| Threaded connector | 3/8" and 5/8"                                                                                                         |
| Туре               | black                                                                                                                 |
|                    |                                                                                                                       |

Lightweight, 4-piece glass fibre rod combination, extra long. Supports 1.102 lbs. Microphone cable can be routed through the tubing. Padded, anti-slip grip section. Folds compactly into a practical carrying case.