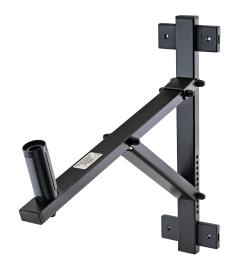

## **Data**

| Adjustment             | gradual in 11 settings                                                                                                                  |
|------------------------|-----------------------------------------------------------------------------------------------------------------------------------------|
| Angle of inclination   | 0° to -22°                                                                                                                              |
| EAN                    | 4016842814527                                                                                                                           |
| Gewicht                | 5.798 lbs                                                                                                                               |
| Material               | steel                                                                                                                                   |
| Max. load capacity     | 110.231 lbs                                                                                                                             |
| Mounting               | attaches to walls                                                                                                                       |
| Mounting bolt          | straddling bearing-anchors diameter 1.378 to 1.457" x 3.346"                                                                            |
| Special features       | patented straddling bearing-anchors;<br>guarantee effective clamping of speaker in<br>any position;<br>resonance-optimised construction |
| Туре                   | black                                                                                                                                   |
| Wall-to-bolt clearance | 16.535"                                                                                                                                 |

Screw-on wall mount with innovative, patented straddling bearing-anchors. Suitable for speakers with connector diameter of 1.38/1.46". This mount provides simple attachment and guaranteed effective clamping of speaker in any position.