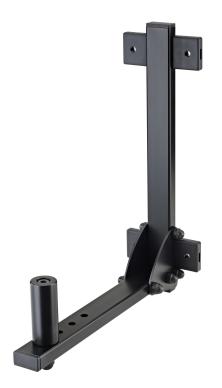

## **Product variant**

US-24140-000-55 - black

## **Data**

| 4016842829224                                                 |
|---------------------------------------------------------------|
| 5.732 lbs                                                     |
| steel                                                         |
| 77.162 lbs                                                    |
| attaches to walls                                             |
| diameter 1.378 x 3.346"                                       |
| speaker distance from the wall can be adjusted in 4 positions |
| black                                                         |
| 8.858/10.039/11.22/12.401"                                    |
|                                                               |

Wall mount for speaker boxes with 1.417" flange mounting. This design largely conceals the wall mounting with the speaker box. Very strong and sturdy design, intended for a max. load of 77.093 lbs. The speaker distance from the wall can be individually adjusted in 4 positions.