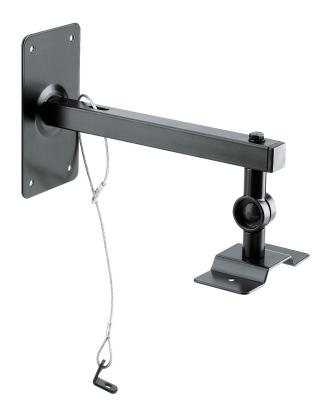

## **Data**

| Adjustment           | tooth system with wing nut                                          |
|----------------------|---------------------------------------------------------------------|
| Angle of inclination | 0° to 90°                                                           |
| Bearing plate        | 5.00 x 2.36"                                                        |
| EAN                  | 4016842213252                                                       |
| Gewicht              | 2.381 lbs                                                           |
| Material             | steel                                                               |
| Max. load capacity   | 33.069 lbs                                                          |
| Mounting             | attaches to walls and ceilings                                      |
| Special features     | also suitable as ceiling mount;<br>steel safety wire cable included |
| Swivel               | 360°                                                                |
| Туре                 | black                                                               |
| Wall clearance       | 10,669 "                                                            |
| Wall plate           | 6.69 x 3.74"                                                        |

Wall and ceiling bracket for speakers, adjustable, additional security by wire cable. Wall clearance 10.67".