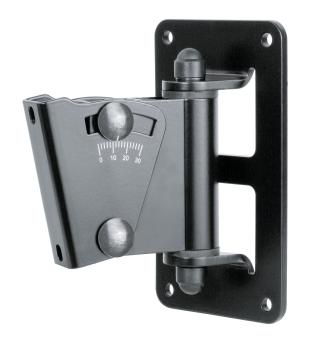

## **Product variant**

US-24471-000-55 - black

## **Data**

| 0° to -30°                                                                              |
|-----------------------------------------------------------------------------------------|
| 0 10-30                                                                                 |
| 4016842811076                                                                           |
| 1.889 lbs                                                                               |
| steel                                                                                   |
| 33.069 lbs                                                                              |
| attaches to walls                                                                       |
| easy mounting by convenient hooking in and<br>screw locking;<br>swivelling and tiltable |
| 90°                                                                                     |
| black                                                                                   |
| 4.09                                                                                    |
| 6.30 x 3.54"                                                                            |
|                                                                                         |

Multi-purpose wall mount for speakers. The mounted speaker can be swiveled to the sides and tilted up to 30°. Easy mounting by convenient hooking in and screw locking.