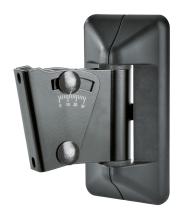

## **Data**

| Angle of inclination | 0° to -30°                                                                                                                       |
|----------------------|----------------------------------------------------------------------------------------------------------------------------------|
| EAN                  | 4016842123001                                                                                                                    |
| Gewicht              | 4.122 lbs                                                                                                                        |
| Material             | steel                                                                                                                            |
| Max. load capacity   | 33.069 lbs                                                                                                                       |
| Mounting             | attaches to walls                                                                                                                |
| Special features     | easy mounting by convenient hooking in and<br>screw locking; swivelling and tiltable; Cover<br>dimensions: 3.74 x 1.496 x 6.535" |
| Swivel               | 90°                                                                                                                              |
| Туре                 | black (unit: 2 pcs.)                                                                                                             |
| Wall clearance       | 4,094 "                                                                                                                          |
| Wall plate           | 6.299 x 3.543"                                                                                                                   |
|                      |                                                                                                                                  |

The set consists of 2 pieces each of 24471 speaker wall mount and 24463 cover for speaker wall mount. The mounted speaker can be swiveled to the sides and tilted up to 30°. Easy mounting by convenient hooking in and screw locking.