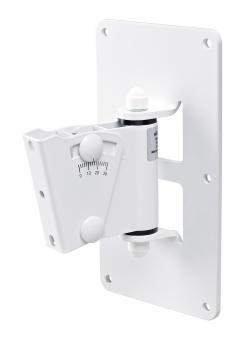

## **Data**

| 0° to -30°                                                                                                                      |
|---------------------------------------------------------------------------------------------------------------------------------|
| 4016842819256                                                                                                                   |
| 2.91 lbs                                                                                                                        |
| steel                                                                                                                           |
| 55.116 lbs                                                                                                                      |
| attaches to walls                                                                                                               |
| easy mounting by convenient hooking in and<br>screw locking;<br>swivelling and tiltable;<br>large wall plate for heavy speakers |
| 90°                                                                                                                             |
| white                                                                                                                           |
| 4.09                                                                                                                            |
| 8.66 x 4.72"                                                                                                                    |
|                                                                                                                                 |

Multi-purpose wall mount for speakers with large wall plate for heavy speakers. The mounted speaker can be swiveled to the sides and tilted up to 30°. Easy mounting by convenient hooking in and screw locking.