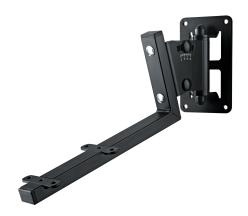

Stable wall mount for JBL loud speakers. The wall mount swivels approx. 60° to the right and to the left. And the mounting plate can also tilt up to 30°. The extension arm is simply screwed to the loud speaker or monitor, which is then attached to the wall mount. Screws and keys are included. The maximum load bearing weight is 44.53 lbs. The mount is suitable for JBL Series LSR 2328 P, 2325 P, 4328 P and 4326 P.