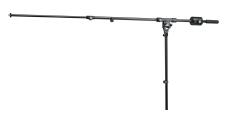

## **Boom arm**

## **Data**

| Boom arm           | 2-piece telescopic design               |
|--------------------|-----------------------------------------|
| Boom arm length    | from 34.25 to 61.02"                    |
| Clamping           | T-bar locking screw                     |
| EAN                | 4016842108633                           |
| Gewicht            | 3.748 lbs                               |
| Material           | steel                                   |
| Special features   | adjustable heavy counterweight included |
| Threaded connector | 5/8"                                    |
| Туре               | black                                   |
|                    |                                         |

Extra-long boom arm including counterweight. The extendable boom arm with toggle clamping offers an adjustable length from 34.252 to 61.024".

E-Mail: contact(at)k-m.de