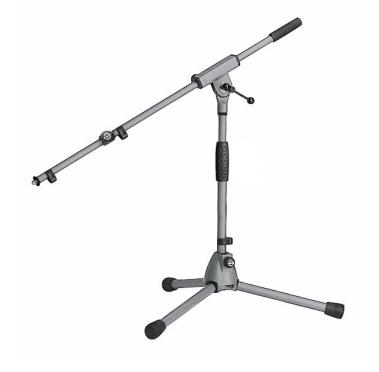

## Microphone stand »Soft-Touch«

## **Data**

| Boom arm           | 2-piece telescopic design                                                                          |
|--------------------|----------------------------------------------------------------------------------------------------|
| Boom arm clamping  | T-bar locking screw                                                                                |
| Boom arm length    | from 16.73 to 28.54"                                                                               |
| EAN                | 4016842805891                                                                                      |
| Gewicht            | 4.63 lbs                                                                                           |
| Height             | from 16.73 to 25.39"                                                                               |
| Height adjustment  | clutch                                                                                             |
| Leg construction   | socket with foldable legs                                                                          |
| Material           | steel                                                                                              |
| Rod combination    | 2-piece folding design                                                                             |
| Size when folded   | 4.53 x 3.35 x 22.83"                                                                               |
| Special features   | low-level microphone stand;<br>zinc die-cast base;<br>gray powder coating;<br>low light reflection |
| Threaded connector | 5/8"                                                                                               |
| Туре               | gray                                                                                               |

Low-level, telescopic stand with foldable legs. Comes with 2-piece boom arm. Attractive gray Soft-Touch powder coating.