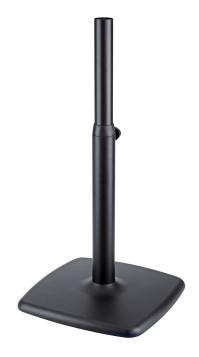

## **Data**

| 18.90 x 18.90"                   |
|----------------------------------|
| 4016842107070                    |
| 36.883 lbs                       |
| from 25.35 to 41.10"             |
| spring-loaded clamping knob      |
| cast-iron base                   |
| steel                            |
| 154.324 lbs                      |
| Starline                         |
| 2-piece folding design           |
| gradual height adjustment system |
| structured black                 |
|                                  |

Impressive steel stand for monitors with stable, elegant cast base 18.898 x 18.898". The large-dimensioned tube combination is gradually height adjustable by means of a spring-loaded clamping knob from 23.354 to 41.102". Depending on the size of the monitor, three different bearing plates 26792 can be mounted.