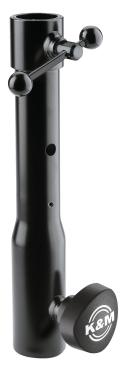

Reducer flange for TV spigot ø 1.102" for use on all common stands with tube diameter of 1.378". The sleeve is simply put on and fixed with a clamping screw. For lighting crossbars and individual spotlights.