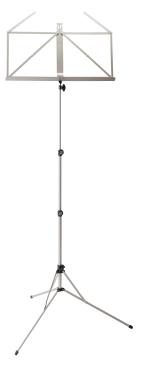

## **Music stand**

## **Product variant**

US-10100-013-11 - nickel-colored

## **Data**

| 4016842824816                       |
|-------------------------------------|
| 2.293 lbs                           |
| from 16.14 to 48.23"                |
| brace construction, folds compactly |
| steel                               |
| traditionally foldable              |
| 17.32 x 8.46 x 1.30"                |
| Baseline                            |
| 3-piece folding design              |
| 15.35"                              |
| the K&M Classic                     |
| nickel-colored                      |
|                                     |

Our classic music stand has been redesigned. To provide new user friendly and comfortable height adjustment, the 101 was supplemented with clamp elements which protect the finish. The powder coating is extremely resistant to wear and tear and guarantees optimal protection against corrosion. With the optional carrying case, the collapsible music stand is always stored away and can be easily transported to any destination.