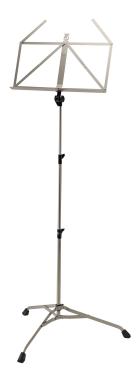

## **Product variant**

US-10700-000-11 - nickel-colored

The proven and very stable music stand is also available in a nickel-colored finish. The black clamping elements protect the finish and ensure comfortable and user friendly height adjustment. Larger end caps and the extremely stable leg construction provide the music stand with extraordinary stability.