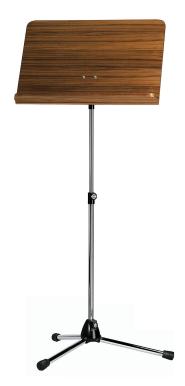

## **Product variant**

US-11811-050-02 - chrome stand, walnut wooden desk

## Data

| Connection stand/plate         | prismatic »V-block« connector    |
|--------------------------------|----------------------------------|
| EAN                            | 4016842829392                    |
| Gewicht                        | 9.59 lbs                         |
| Height                         | from 25.59 to 49.41"             |
| Leg construction               | socket with foldable legs        |
| Material                       | steel stand, wooden desk         |
| Music desk dimensions (aluminu | um) 20.47 x 14.13 x 2.24"        |
| Music desk dimensions (wood)   | 550 x 370 x 56"                  |
| Quality level                  | Topline                          |
| Rod combination                | 2-piece folding design           |
| Туре                           | chrome stand, walnut wooden desk |
|                                |                                  |

These professional-quality orchestra music stands are rock-steady thanks to the die-cast base and folding legs. A prismatic »V-block« connector attaches the removable desk to the stand. Desks are available in a variety of premium woods and other materials.