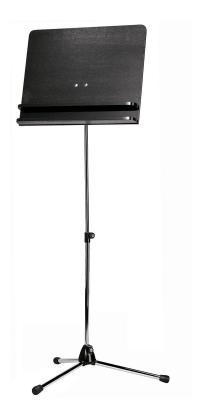

## Orchestra music stand

## **Product variant**

US-11832-000-02 - chrome stand with black wooden desk

## Data

| Connection stand/plate | prismatic »V-block« connector       |
|------------------------|-------------------------------------|
| EAN                    | 4016842829446                       |
| Gewicht                | 11.067 lbs                          |
| Height                 | from 24.21 to 45.28"                |
| Leg construction       | socket with foldable legs           |
| Material               | steel stand, wooden desk            |
| Music desk dimensions  | 21.65 x 17.32"                      |
| Quality level          | Topline                             |
| Rod combination        | 2-piece folding design              |
| Special features       | additional shelf                    |
| Туре                   | chrome stand with black wooden desk |
|                        |                                     |

Like model 118/1, but desk has additional shelf.