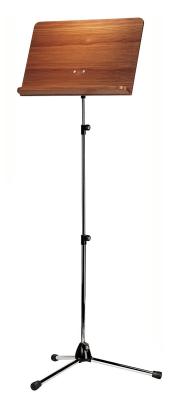

## **Product variant**

US-11841-000-02 - chrome stand, walnut wooden desk

## Data

| Connection stand/plate | prismatic »V-block« connector    |
|------------------------|----------------------------------|
| EAN                    | 4016842829453                    |
| Gewicht                | 9.921 lbs                        |
| Height                 | from 29.13 to 64.37"             |
| Leg construction       | socket with foldable legs        |
| Material               | steel stand, wooden desk         |
| Music desk dimensions  | 21.65 x 13.98"                   |
| Quality level          | Topline                          |
| Rod combination        | 3-piece folding design           |
| Special features       | extra high                       |
| Туре                   | chrome stand, walnut wooden desk |
|                        |                                  |

These professional-quality orchestra music stands are rock-steady thanks to the die-cast base and folding legs. A prismatic »V-block« connector attaches the removable desk to the stand. Desks are available in a variety of premium woods and other materials.