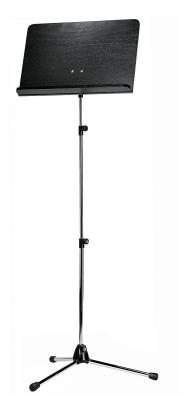

## **Product variant**

US-11842-000-02 - chrome stand, black wooden desk

## Data

| Connection stand/plate | prismatic »V-block« connector   |
|------------------------|---------------------------------|
| EAN                    | 4016842829460                   |
| Gewicht                | 9.934 lbs                       |
| Height                 | from 29.13 to 64.37"            |
| Leg construction       | socket with foldable legs       |
| Material               | steel stand, wooden desk        |
| Music desk dimensions  | 21.65 x 13.98"                  |
| Quality level          | Topline                         |
| Rod combination        | 3-piece folding design          |
| Special features       | extra high                      |
| Туре                   | chrome stand, black wooden desk |
|                        |                                 |

These professional-quality orchestra music stands are rock-steady thanks to the die-cast base and folding legs. A prismatic »V-block« connector attaches the removable desk to the stand. Desks are available in a variety of premium woods and other materials.