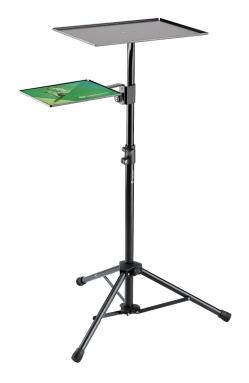

## **Data**

| Adjustment             | continuous                            |
|------------------------|---------------------------------------|
| Connection stand/plate | screw connection                      |
| EAN                    | 4016842116072                         |
| Gewicht                | 9.8 lbs                               |
| Height                 | from 30.04 to 49.02"                  |
| Laptop rest            | 15.75 x 11.42"                        |
| Leg construction       | tube legs with cross braces           |
| Material               | steel                                 |
| Max. load capacity     | 22.046 lbs                            |
| Mouse rest             | 9.65 x 7.68"                          |
| Rod combination        | 2-piece folding design                |
| Special features       | mouse pad and 4 rubber knobs included |
| Туре                   | black                                 |
|                        |                                       |

Height adjustable tripod with ergonomic clamping elements. For transport the tray can be removed easily without the use of tools. Includes a clampable mouse rest.