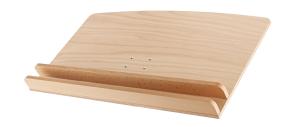

## **Data**

| Connection stand/plate | screw connection |
|------------------------|------------------|
| EAN                    | 4016842105137    |
| Gewicht                | 8.863 lbs        |
| Material               | wood             |
| Music desk dimensions  | 31.50 x 18.31"   |
| Special features       | with shelves     |
| Туре                   | beech nature     |
|                        |                  |

Classic attractive conductor desk made out of multi-ply laminated beech wood. The shelves are made out of solid wood. The dimensions are 31.496 x 18.307". Suitable for "König & Meyer? Orchestra conductor stands 12330 and 12331.