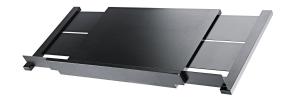

Individual expandable conductor desk made out of multi-ply laminated beech wood. The desk can be variably adjusted easily from 22.638 and 34.251". The desk height is 14.173". Suitable for "König & Meyer? Orchestra conductor stands 12330 and 12331.