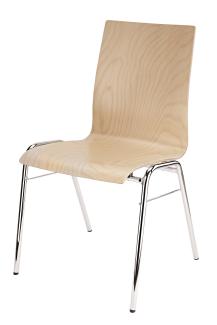

## **Product variant**

US-13400-000-02 - legs chrome, seating beech wood natural

## **Data**

| EAN              | 4016842101153                              |
|------------------|--------------------------------------------|
| Gewicht          | 11.023 lbs                                 |
| Height           | 17.72"                                     |
| Leg construction | 4-legged frame (ø 0.787 x 0.059")          |
| Material         | frame of tubular steel, seat shell plywood |
| Seat             | 16.535 x 16.535 x                          |
| Special features | up to 10 chairs can be stacked             |
| Туре             | legs chrome, seating beech wood natural    |
|                  |                                            |

Stable stackable multi-purpose chair with seating made of multi-ply laminated beech wood. Long-lasting, high-quality framing made of chrome-plated steel tubes. Up to 10 chairs can be stacked.