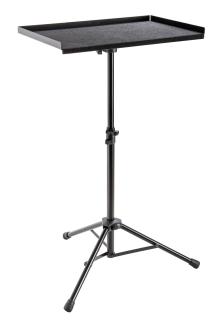

## **Data**

| continuous                  |
|-----------------------------|
| 29.53                       |
| 22.56 x 14.69"              |
| screw connection            |
| 4016842830626               |
| 9.877 lbs                   |
| from 27.56 to 49.21"        |
| tube legs with cross braces |
| steel                       |
| 22.046 lbs                  |
| 2-piece folding design      |
| tray is open to one side    |
| black                       |
|                             |

The stable and practical percussion stand provides more than enough space for a variety of accessories. The large robust steel tray is open to one side and is covered with noise dampening felt. For transport, the tray can be removed easily without the use of tools. The robust tripod legs quickly collapse together into a compact and easy to carry package.