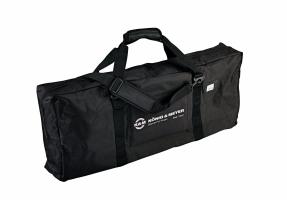

Sturdy carrying case for stools 14044/14045 and 14046/14047. Tearproof nylon material, water-resistant. The case comes with padded handles and an adjustable shoulder strap. Plastic rubber feet protect the bottom of the case. Reinforced outer shell to protect the stands.