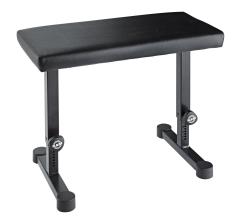

## **Data**

| 4016842109678                                 |
|-----------------------------------------------|
| 20.944 lbs                                    |
| from 16.93 to 25.59"                          |
| spring-loaded clamping knobs                  |
| steel                                         |
| imitation leather seat, size 25.984 x 12.992" |
| with engraved height scale                    |
| black imitation leather                       |
|                                               |

Its compact steel tubing construction and large round rubber end caps make this attractive bench significantly more stable. Excellent sitting comfort is achieved by an attractive skai leather seat covering for enjoyable and relaxed keyboard playing. The two sided spring-loaded locking screws make precision height adjustment easy. There is an engraved height scale to find your personal setting with ease. The bench complements keyboard tables 18810/18820.