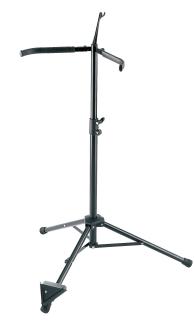

## 141/1 Cello stand

## Data

| Base diameter      | 31.50                       |
|--------------------|-----------------------------|
| EAN                | 4016842820894               |
| Gewicht            | 5.467 lbs                   |
| Height             | from 24.41 to 44.09"        |
| Instrument support | non-marring material        |
| Leg construction   | tube legs with cross braces |
| Material           | steel                       |
| Rod combination    | 2-piece folding design      |
| Size when folded   | 6.89 x 5.12 x 23.82"        |
| Special features   | bow holder included         |
| Suitable for       | all cellos                  |
| Support width      | 14.96                       |
| Туре               | black                       |

Height-adjustable, soft-rubber-covered adjusting arms.