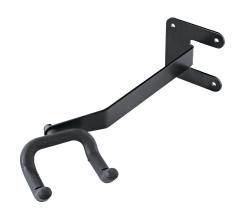

## **Guitar wall mount**

Attractive Guitar wall mount made of sturdy steel. Comfortable handling thanks to the 30° angle access. Due to the design of the wall mount guitars can be placed close to each other and do not take up a lot of space. Double-sided use. The stable guitar mount has rubberized support arms and protects the instruments from scratches and damage.