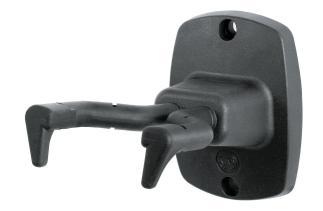

## **Product variant**

US-16240-000-55 - black

## **Data**

| 3.31 x 4.25 x 5.98"                               |
|---------------------------------------------------|
| forward-turned                                    |
| 4016842816255                                     |
| 0.419 lbs                                         |
| non-marring material                              |
| plastic, steel                                    |
| patented flexible hooking-in and clamping system; |
| studs at support arms provide extra               |
| suitable for asymmetric guitar necks              |
| acoustic and electric guitars                     |
| black                                             |
| self-locking                                      |
|                                                   |

Screw-on type wall mount which accommodates a wide variety of guitar shapes. Features a patented flexible hooking-in and clamping system which quickly and firmly grasps the guitar neck. Studs at support arms provide extra protection. Support arms are covered with non-marring rubber to protect the instrument. Mounting plate made from high quality plastic material.