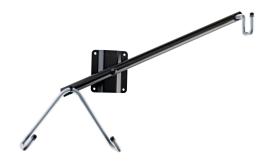

## **Product variant**

US-16295-000-55 - black

## **Data**

| Dimensions         | 27.17 x 8.66 x 6.10"                    |
|--------------------|-----------------------------------------|
| Direction          | in 8° settings 360° adjustable          |
| EAN                | 4016842812998                           |
| Gewicht            | 2.579 lbs                               |
| Instrument support | silicone cover                          |
| Material           | steel                                   |
| Special features   | flexible support arms for neck and body |
| Suitable for       | electric guitars                        |
| Туре               | black                                   |
|                    |                                         |

Screw-on type wall mount to hold electric guitars. Features flexible support arms for neck and body for a perfect presentation of the instrument. Support arms are covered with non-marring rubber to protect the instrument.