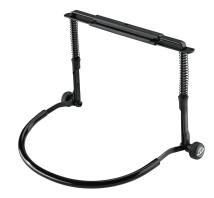

## 16416 Harmonica holder

## Data

| spring-tension<br>4016842809486<br>0.441 lbs<br>steel                                                                               |
|-------------------------------------------------------------------------------------------------------------------------------------|
| 0.441 lbs                                                                                                                           |
|                                                                                                                                     |
| stool                                                                                                                               |
| Sleer                                                                                                                               |
| 7.28 x 1.69"                                                                                                                        |
| with a soft rubber cover                                                                                                            |
| user-friendly locking screws;<br>molded rubber sections on the support arms;<br>particularly suitable for blues harmonica<br>models |
| black                                                                                                                               |
|                                                                                                                                     |

Particularly suitable for blues harmonica models. Molded rubber sections on the support arms hold the instrument securely. Easily adjusted by spring tension and two knurled screws. The neck frame has a soft rubber covering for extra comfort.