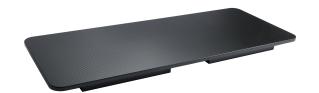

## **Product variant**

US-18905-000-55 - black

## **Data**

| Dimensions       | 43.31 x 17.72 x 0.59"          |
|------------------|--------------------------------|
| EAN              | 4016842122653                  |
| Gewicht          | 15.961 lbs                     |
| Material         | MDF                            |
| Quality level    | Topline                        |
| Special features | slides onto the keyboard stand |
| Туре             | black                          |
|                  |                                |

The robust MDF tabletop with an attractive carbon-look coating is suitable for all X-stands with support tubes of  $\emptyset$ 0.984 or 1.181" and a support depth of 13.779". With its generous dimensions of 17.716 x ", it offers enough space for controllers, mixers, laptop synthesizers and many other devices. Assembly is easy to accomplish. Simply slide the tabletop onto the keyboard stand and center it. No further fixing is required.