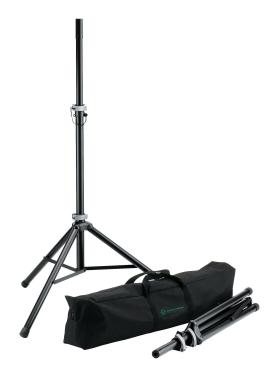

## **Data**

| Base diameter       | 45.28                                             |
|---------------------|---------------------------------------------------|
| EAN                 | 4016842819515                                     |
| Gewicht             | 12.963 lbs                                        |
| Height              | from 50.00 to 75.98"                              |
| Height adjustment   | clamping lever and safety pin                     |
| Leg construction    | tube legs with cross braces                       |
| Max. load capacity* | 88.185 lbs                                        |
| Number of legs      | 3                                                 |
| Quality level       | Baseline                                          |
| Rod combination     | 2-piece folding design                            |
| Size when folded    | 41.73"                                            |
| Special features    | 2 x K&M Speaker Stand 21450 in a Carrying<br>Case |
| Tube end(s)         | diameter 1.378"                                   |
| Туре                | black                                             |

Two easy-to-carry speaker stands made of high quality aluminum in a carrying case. Fiberglass-reinforced fittings and an additional safety pin ensure stable support for the speakers. The height and feet adjust by an easy-to-use clamping lever.