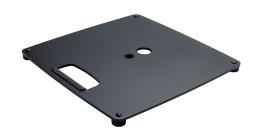

Heavy and solid base plate for all standard distance rods and rod combinations with M20 threaded bolts. An ergonomic carrying handle, a cable management and four sturdy rubber feet are further useful features. The dimensions are  $15.984 \times 15.984$ ", with a weight of 16.314 lbs.