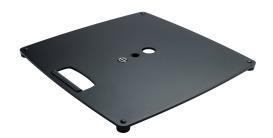

Heavy and solid base plate for all standard distance rods and rod combinations with M20 threaded bolts. An ergonomic carrying handle, a cable management and four sturdy rubber feet are further useful features. The dimensions are  $19.251 \times 19.251$ ", with a weight of 23.589 lbs.