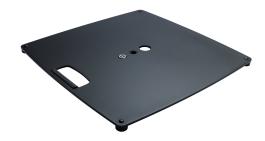

## Data

| Туре               | structured black                                                                      |
|--------------------|---------------------------------------------------------------------------------------|
| Threaded connector | M20                                                                                   |
| Special features   | flat steel plate;<br>includes a practical integrated handle and a<br>cable management |
| Material           | steel                                                                                 |
| Gewicht            | 29.762 lbs                                                                            |
| EAN                | 4016842122486                                                                         |
| Dimensions         | 21.65 x 21.65 x 0.91"                                                                 |
|                    |                                                                                       |

Heavy and solid base plate for all standard distance rods and rod combinations with M20 threaded bolts. An ergonomic carrying handle, a cable management and four sturdy rubber feet are further useful features. The dimensions are 21.653 x 21.653", with a weight of 29.762 lbs.