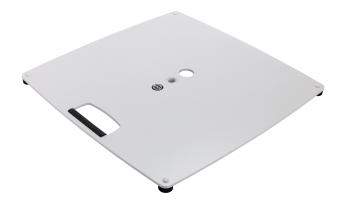

## **Product variant**

US-26715-000-76 - pure white

## **Data**

| 21.65 x 21.65 x 0.91"                                                                 |
|---------------------------------------------------------------------------------------|
| 4016842122493                                                                         |
| 29.762 lbs                                                                            |
| steel                                                                                 |
| flat steel plate;<br>includes a practical integrated handle and a<br>cable management |
| M20                                                                                   |
| pure white                                                                            |
|                                                                                       |

Heavy and solid base plate for all standard distance rods and rod combinations with M20 threaded bolts. An ergonomic carrying handle, a cable management and four sturdy rubber feet are further useful features. The dimensions are  $21.653 \times 21.653$ ", with a weight of 29.762 lbs.