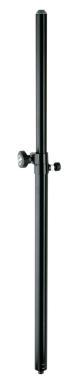

## 26736 Distance rod »Pro«

## Data

| EAN                | 4016842813773                                          |
|--------------------|--------------------------------------------------------|
| Gewicht            | 6.526 lbs                                              |
| Height             | from 42.91 to 70.47"                                   |
| Height adjustment  | spring-loaded bolt and locking screw                   |
| Material           | steel                                                  |
| Max. load capacity | 77.162 lbs                                             |
| Rod combination    | 2-piece folding design                                 |
| Special features   | for precise and vertical fit;<br>mounting aid included |
| Tube end(s)        | diameter 1.378", threaded bolt M20                     |
| Туре               | black                                                  |
|                    |                                                        |

Steel tube combination to connect satellite systems. With bottom M20 thread to attach connector plate 24116. Zero backlash and absolute vertical position. Height adjustment with spring-loaded locking screw and safety bolt.