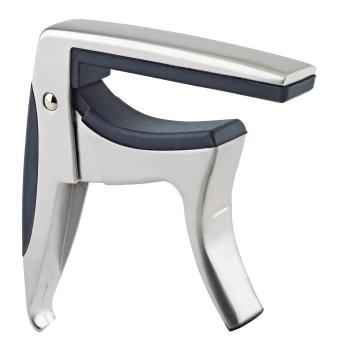

## **Guitar capo**

## **Product variant**

US-30910-000-02 - matt chrome

Professional capo for classical guitars with flat fretboards. The clamping mechanism can be operated quickly and easily with just one hand. Light construction, matt chrome-plated finish. The rubber padding secures the capo to the fretboard and prevents slipping.