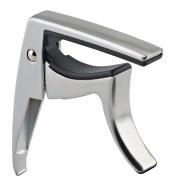

## Capo for ukuleles

## **Product variant**

US-30920-000-02 - matt chrome

A beautiful little capo for ukuleles. The clamping mechanism can be operated quickly and easily with just one hand. The rubber padding secures the capo to the fretboard and prevents slipping.