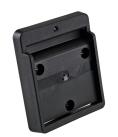

With this practical adapter now it is simple and easy to attach all SpaceWall® product support arms/holder to any normal wall. The frame is attached to the wall using 3 screws. The product support arms can then be directly attached and removed. An additional security screw ensures that the product support arm is stable and held in place. The adapter makes it easy to quickly change or exchange different product support arms. If a product support arm is not needed, only the flat inconspicuous housing remains on the wall.