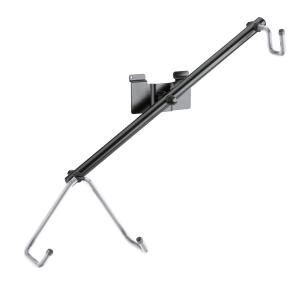

## **Product holder for electric guitar**

## Data

| Dimensions         | 27.17 x 8.66 x 6.50"                    |
|--------------------|-----------------------------------------|
| Direction          | in 8° settings 360° adjustable          |
| EAN                | 4016842814572                           |
| Gewicht            | 2.403 lbs                               |
| Instrument support | silicone cover                          |
| Material           | steel                                   |
| Special features   | flexible support arms for neck and body |
| Suitable for       | electric guitars                        |
| Туре               | black                                   |
|                    |                                         |

Mount to hang electric guitars on slat walls. Features flexible support arms for neck and body for a perfect presentation of the instrument. Support arms are covered with non-marring rubber to protect the instrument.