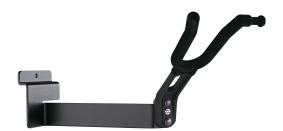

## **Product variant**

US-44215-000-55 - black

## **Data**

| 4016842106158                                       |
|-----------------------------------------------------|
| 0.419 lbs                                           |
| flocked                                             |
| 9.96"                                               |
| plastic yoke, steel plate                           |
| high quality flocking cover;<br>with holder for bow |
| black                                               |
|                                                     |

Practical violin holder for Spacewall slat walls. By hanging the violin at the curved end of the pegbox, preventing an unintentional adjustment of the peg. The depth of the holder provides a secure grip. One special feature is the integrated bow holder. In addition, the hardwearing textile cover protects the violin neck from scratches.